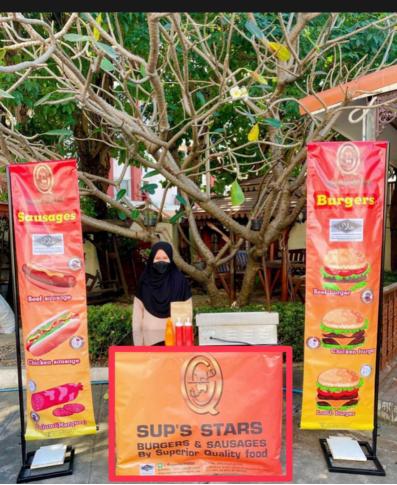

# Hawker Franchise 34,900 Baht

#### **Equipment include :**

- Stainless table + 4 Flags + 1 Vinyl
- Electric Stove (55x41x24) + 1 Heater (50-300 ℃ )
- Trowel
- Chalkboard
- Cooling Tank 8 hrs. 30L
- Wrapping Paper 225 pieces
- Sauce bottle 1 liter ( 3 bottles )

#### <u>Service include :</u>

- Assistance in delivering ingredients & equipment
- Training & support program for cooking
- Training & support program for service operation
- Vinyl & Flag Design
- Regional Marketing Strategy Support
- Assistance in sourcing a location
- Customizing sales materials to suit with local preferences.
- Help in coordinating the Grand Opening promotion
- Monthly promotional campaign supported by Superior foundation in buying and giving away to the poor in the neighbourhood.

#### Hawker Franchise

Ingredients include

#### **Burgers**:

- Beef Burgers 50 g. = 50 pieces
- Lamb Burgers 50 g. = 50 pieces
- Chicken Burgers 50 g. = 50 pieces

#### Hotdogs:

- Merguez Beef 25 g. = 40 pieces
- Chicken Sausage 25 g. = 40 pieces
- Beef Sausage 30 g. = 40 pieces
- Chicken Kebab 50 g. = 40 pieces
- Beef Dad Deaw 50 g. = 20 pieces

- Garlic Sauce = 0.5 KG
- Extreme Hot Sauce = 0.5 KG
- All in One Sauce = 0.5 KG
- Sweet Tamarind Sauce = 0.5 KG
- Seafood Sauce = 0.5 KG