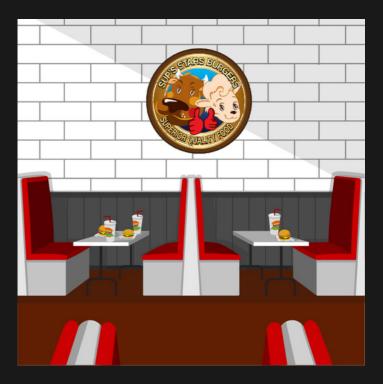

: 150 \* 150 \* 240 CM

# Stand Alone Restaurant 506,120 Baht



#### Service include :

- Restaurant design support with a recommendations of furniture and kitchen utensils ( customers have to pay for furniture & kitchen utensils )
- Assistance in auditing of financial report monthly
- Training & support program for cooking by Professional Chef
- Training & support program for service operation
- Regional Marketing Strategy (Marketing Support)
- Sourcing a location
- Customizing sales materials to suit with local preferences.
- Sourcing for manpower
- Help in coordinating the Grand Opening promotion
- Monthly Promotional campaign supported by Superior foundation in buying and giving away to the poor in the neighbourhood.

# **Stand Alone Restaurant**





## **Stand Alone Restaurant**





## Stand Alone Restaurant Remarks\*\*\*\*



- All shipping costs are not included (For all packages).
- Equipment and interior items in the shop are not included( Customers have to pay ) except wrapping papers of Sup's Stars brand are included.
- Construction cost, decoration cost, material cost, rental fees are not included. (Customers have to pay).
- Monthly Royalty Fees 4 % ( 4 % of net sales will be deducted every month throughout contract period for service fees. )
- The design cost is covered 60 square meters. If more, there will be additional charge 2,000 baht per square meter.
- Marketing rates are different depend on each package.
- Overseas franchise will be charged for 200,000 Baht for additional overseas service fees.
- The price for overseas franchise is 706,120 Baht

Stand