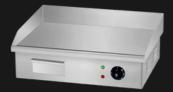

#### **Equipment include :**

- Stainless table + 4 Flags + 1 Vinyl
- Electric Stove (55x41x24) + 1 Heater (50-300 ℃ )
- Trowel
- Chalkboard
- Cooling Tank 8 hrs. 30L
- Wrapping Paper 225 pieces
- Sauce bottle 1 liter ( 3 bottles )

#### Equipment include :

KIOSK 150\*150\*240 cm. (Electricity & Water system +

Completed KIOSK Design)

- Electric Stove
- Trowel
- Chalkboard
- Cooling Tank 8 hrs. 30L
- Wrapping Paper 225 pieces
- Sauce bottle 1 liter ( 3 bottles )