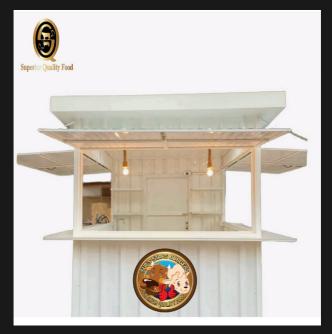

#### Hawker Franchise

# Upscale Franchise 63,900 Baht

#### Equipment include :

KIOSK 150\*150\*240 cm. (Electricity & Water system +

Completed KIOSK Design)

- Electric Stove
- Trowel
- Chalkboard
- Cooling Tank 8 hrs. 30L
- Wrapping Paper 225 pieces
- Sauce bottle 1 liter ( 3 bottles )

## **Upscale Franchise**

SELECTRICITY & WATER SYSTEM IN THE KIOSK

V KIOSK DESIGN SUPPORT

DIMENSION : 150 \* 150 \* 240 CM