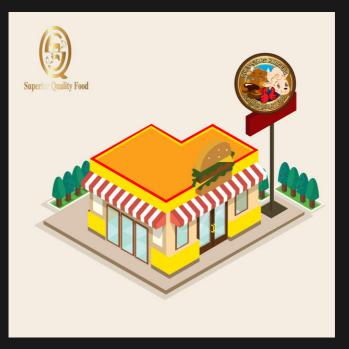

# Stand Alone Restaurant 506,120 Baht

# **Stand Alone Restaurant**

## **Stand Alone Restaurant**